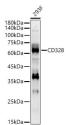

## Anti-SIGLEC7 antibody (18-144 aa) (STJ11104917)

## **TARGET INFORMATION**

Gene ID 27036

Gene Symbol SIGLEC7

Uniprot ID SIGL7\_HUMAN

Immunogen Immunogen

18-144 aa

Region

Specificity Recombinant fusion protein containing a sequence corresponding to amino acids 18-144 of human CD328. (NP\_055200.1). Immunogen Sequence GQKSNRKDYSLTMQSSVTVQ EGMCVHVRCSFSYPVDSQTD SDPVHGYWFRAGNDISWKAP VATNNPAWAVQEETRDRFHL