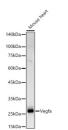

## Anti-Vegfa antibody (142-190 aa) (STJ11104916)

## **GENERAL INFORMATION**

Product Type Primary antibodies

**Short Description** 

Applications WB/ELISA Host/Source Rabbit Reactivity Mouse