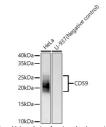

## Anti-CD59 antibody (26-126 aa) [S4908RM] (STJ11104908)

## **TARGET INFORMATION**

Gene ID 966 Gene Symbol CD59

Uniprot ID CD59\_HUMAN

Immunogen

Immunogen 26-126 aa Region

Specificity A synthetic peptide corresponding to a sequence within amino acids 26-126 of human CD59. (NP\_000602.1).