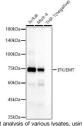

y antibodies

**Short Description** 

Applications WB/ELISA Host/Source Rabbit Reactivity Human

## **PRODUCT PROPERTIES**

Clonality Monoclonal Clone ID S4892RM Concentration Lot specific Conjugation Unconjugated Purification Affinity purification Dilution Range WB:1:2000-1:6000

ELISA:Recommended starting concentration is 1 Mu g/mL. Please optimize the concentration based on your specific assay

requirements.

Formulation PBS with 0.05% Proclin300, 0.05% BSA, 50% Glycerol, pH 7.3.

**Isotype** IgG

Storage Instruction Store at-20°C for up to 1 year from the date of receipt, and avoid repeat freeze-thaw cycles.

## **TARGET INFORMATION**

Gene ID 3702 Gene Symbol ITK Uniprot ID ITK\_HUMAN . Immunogen Immunogen Region

Specificity Immunogen Sequence

Recombinant protein of human ITK/EMT.