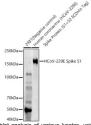

Type Primary antibodies

**Short Description** 

Applications WB/ELISA Host/Source Rabbit Reactivity HCoV-229E

## **PRODUCT PROPERTIES**

Clonality Monoclonal Clone ID S4889RM Concentration Lot specific Conjugation Unconjugated Purification Affinity purification Dilution Range WB:1:500-1:1000

ELISA:Recommended starting concentration is 1 Mu g/mL. Please optimize the concentration based on your specific assay

requirements.

Formulation PBS with 0.05% Proclin300, 0.05% BSA, 50% Glycerol, pH 7.3.

Isotype IgG
Storage Instruction Store at-20°C for up to 1 year from the date of receipt, and avoid repeat freeze-thaw cycles.

## **TARGET INFORMATION**

Gene ID Gene Symbol Uniprot ID Immunogen Immunogen Region

Specificity Immunogen

Recombinant protein of human HCoV-229E Spike S1.

Sequence