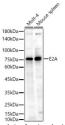

## Anti-TCF3 antibody (450-525) (STJ11104865)

## **TARGET INFORMATION**

Gene ID 6929 Gene Symbol TCF3

Uniprot ID TFE2\_HUMAN

Immunogen

Immunogen Region 450-525

Specificity Recombinant fusion protein containing a sequence corresponding to amino acids 450-525 of human E2A. (P15923).