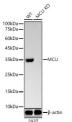

## Anti-MCU antibody (51-170) [S4859RM] (STJ11104859)

## **GENERAL INFORMATION**

Product Type Primary antibodies

Short Description

Applications WB/ELISA Host/Source Rabbit

Reactivity Human/Mouse/Rat

## **PRODUCT PROPERTIES**

Clonality Monoclonal Clone ID S4859RM Concentration Lot specific Conjugation Unconjugated Purification Affinity purification **Dilution Range** WB:1:10000-1:20000

ELISA:Recommended starting concentration is 1 Mu g/mL. Please optimize the concentration based on your specific assay