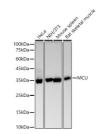

## Anti-MCU antibody (51-170) [S4859RM] (STJ11104859)

## **GENERAL INFORMATION**

Product Type Primary antibodies

Short Description

Applications WB/ELISA Host/Source Rabbit

Reactivity Human/Mouse/Rat

## **PRODUCT PROPERTIES**

Clonality Monoclonal Clone ID S4859RM Concentration Lot specific Conjugation Unconjugated Purification Affinity purification **Dilution Range** WB:1:10000-1:20000

ELISA:Recommended starting concentration is 1 Mu g/mL. Please optimize the concentration based on your specific assay