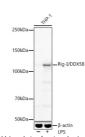

## Anti-RIGI antibody (241-455) [S4856RM] (STJ11104856)

## **TARGET INFORMATION**

Gene ID 23586

Gene Symbol RIGI

Uniprot ID RIGI\_HUMAN

Immunogen Immunogen 241-455

Region

Specificity

Recombinant fusion protein containing a sequence corresponding to amino acids 241-455 of human Rig-I/DDX58 (NP\_055129.2).