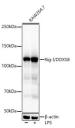

## Anti-RIGI antibody (241-455) [S4856RM] (STJ11104856)

## **TARGET INFORMATION**

Gene ID 23586

Gene Symbol RIGI

Uniprot ID RIGI\_HUMAN

Immunogen Immunogen 241-455

Region

Specificity

Recombinant fusion protein containing a sequence corresponding to amino acids 241-455 of human Rig-I/DDX58 (NP\_055129.2).