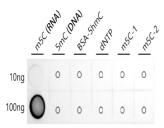

## **PRODUCT PROPERTIES**

Clonality Monoclonal Clone ID S4832RM Concentration Lot specific Conjugation Unconjugated Purification Affinity purification Dilution Range DB:1:500-1:1000

ELISA:Recommended starting concentration is 1 Mu g/mL. Please optimize the concentration based on your specific assay