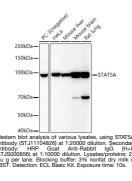

## **PRODUCT PROPERTIES**

Clonality Monoclonal Clone ID S4826RM Concentration Lot specific Conjugation Unconjugated Purification Affinity purification Dilution Range WB:1:2000-1:20000 ELISA:Recommended starting concentration is 1 Mu g/mL. Please optimize the concentration based on your specific assay requirements. Formulation PBS with 0.05% Proclin300, 0.05% BSA, 50% Glycerol, pH 7.3. Isotype IgG Storage Store at-20°C for up to 1 year from the date of receipt, and avoid repeat freeze-thaw cycles. Instruction