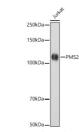

## Anti-PMS2 antibody [S4811RM] (STJ11104811)

## **PRODUCT PROPERTIES**

Clonality Monoclonal Clone ID S4811RM Concentration Lot specific Conjugation Unconjugated Purification Affinity purification Dilution Range WB:1:500-1:1000

ELISA:Recommended starting concentration is 1 Mu g/mL. Please optimize the concentration based on your specific assay

## **TARGET INFORMATION**

Gene ID 5395 Gene Symbol PMS2

Uniprot ID PMS2\_HUMAN

. Immunogen

Immunogen Region

**Specificity** Recombinant protein of human PMS2.

Immunogen Sequence