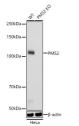

## Anti-PMS2 antibody [S4811RM] (STJ11104811)

## **PRODUCT PROPERTIES**

Clonality Monoclonal Clone ID S4811RM Concentration Lot specific Conjugation Unconjugated Purification Affinity purification Dilution Range WB:1:500-1:1000

ELISA:Recommended starting concentration is 1 Mu g/mL. Please optimize the concentration based on your specific assay

## **TARGET INFORMATION**

Gene ID 5395 Gene Symbol PMS2

Uniprot ID PMS2\_HUMAN

. Immunogen

Immunogen Region

**Specificity** Recombinant protein of human PMS2.

Immunogen Sequence