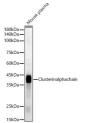

ilution** WB:1:500-1:1000

Range ELISA:Recommended starting concentration is 1 Mu g/mL. Please optimize the concentration based on your specific assay

requirements.

Formulation PBS with 0.05% Proclin300, 0.05% BSA, 50% Glycerol, pH 7.3.

Isotype IaG

Storage Store at-20°C for up to 1 year from the date of receipt, and avoid repeat freeze-thaw cycles.

Instruction

## **TARGET INFORMATION**

Gene ID 1191

Gene Symbol CLU

Uniprot ID CLUS\_HUMAN

Immunogen Immunogen 314-449

Region

Specificity Recombinant fusion protein containing a sequence corresponding to amino acids 314-449 of human Clusterin alpha chain

(NP\_001822.3).

Immunogen

STNNPSQAKLRRELDESLQV AERLTRKYNELLKSYQWKML NTSSLLEQLNEQFNWVSRLA NLTQGEDQYYLRVTTVASHT

Sequence SDSDVPSGVTEVVVKLFDSD PITVTVPVEVSRKNPKFMET VAEKALQEYRKKHREE