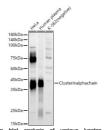

ution** WB:1:500-1:1000

Range ELISA:Recommended starting concentration is 1 Mu g/mL. Please optimize the concentration based on your specific assay

requirements.

Formulation PBS with 0.05% Proclin300, 0.05% BSA, 50% Glycerol, pH 7.3.

Isotype IaG

Storage Store at-20°C for up to 1 year from the date of receipt, and avoid repeat freeze-thaw cycles.

Instruction

## **TARGET INFORMATION**

Gene ID 1191

Gene Symbol CLU

Uniprot ID CLUS\_HUMAN

Immunogen Immunogen 314-449

Region

Specificity Recombinant fusion protein containing a sequence corresponding to amino acids 314-449 of human Clusterin alpha chain

(NP\_001822.3).

Immunogen

STNNPSQAKLRRELDESLQV AERLTRKYNELLKSYQWKML NTSSLLEQLNEQFNWVSRLA NLTQGEDQYYLRVTTVASHT

Sequence SDSDVPSGVTEVVVKLFDSD PITVTVPVEVSRKNPKFMET VAEKALQEYRKKHREE