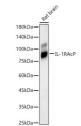

## Anti-IL1RAP antibody (391-470) [S4791RM] (STJ11104791)

## **TARGET INFORMATION**

Gene ID 3556 Gene Symbol IL1RAP Uniprot ID IL1AP\_HUMAN . Immunogen Immunogen Region 391-470

Specificity Recombinant fusion protein containing a sequence corresponding to amino acids 391-470 of human IL-1RACP (NP\_002173.1). Immunogen AHFGTDETILDGKEYDIYVS YARNAEEEEFVLLTLRGVLE NEFGYKLCIFDRDSLPGGIV TDETLSFIQKSRRLLVVLSP