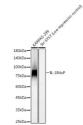

## Anti-IL1RAP antibody (391-470) [S4791RM] (STJ11104791)

## **TARGET INFORMATION**

Gene ID 3556 Gene Symbol IL1RAP Uniprot ID IL1AP\_HUMAN . Immunogen Immunogen Region 391-470

Specificity Recombinant fusion protein containing a sequence corresponding to amino acids 391-470 of human IL-1RACP (NP\_002173.1). Immunogen AHFGTDETILDGKEYDIYVS YARNAEEEEFVLLTLRGVLE NEFGYKLCIFDRDSLPGGIV TDETLSFIQKSRRLLVVLSP