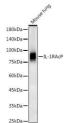

## Anti-IL1RAP antibody (391-470) [S4791RM] (STJ11104791)

## **TARGET INFORMATION**

Gene ID 3556 Gene Symbol IL1RAP Uniprot ID IL1AP\_HUMAN . Immunogen Immunogen Region 391-470

Specificity Recombinant fusion protein containing a sequence corresponding to amino acids 391-470 of human IL-1RACP (NP\_002173.1). Immunogen AHFGTDETILDGKEYDIYVS YARNAEEEEFVLLTLRGVLE NEFGYKLCIFDRDSLPGGIV TDETLSFIQKSRRLLVVLSP