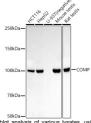

## Anti-COMP antibody (50-150) [S4782RM] (STJ11104782)

## **TARGET INFORMATION**

Gene ID 1311

Gene Symbol COMP

Uniprot ID COMP\_HUMAN

Immunogen

Immunogen 50-150 Region

Specificity A synthetic peptide corresponding to a sequence within amino acids 50-150 of human COMP (NP\_000086.2).