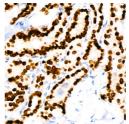

## Anti-NKX2-1 antibody (2-1) [S4774RM] (STJ11104774)

## **PRODUCT PROPERTIES**

Clonality Monoclonal Clone ID S4774RM Concentration Lot specific Conjugation Unconjugated Purification Affinity purification Dilution Range IHC-P:1:50-1:200

ELISA:Recommended starting concentration is 1 Mu g/mL. Please optimize the concentration based on your specific assay