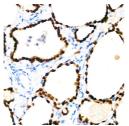

## Anti-NKX2-1 antibody (2-1) [S4774RM] (STJ11104774)

## **PRODUCT PROPERTIES**

Clonality Monoclonal Clone ID S4774RM Concentration Lot specific Conjugation Unconjugated Purification Affinity purification Dilution Range IHC-P:1:50-1:200

ELISA:Recommended starting concentration is 1 Mu g/mL. Please optimize the concentration based on your specific assay