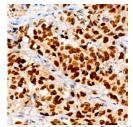

## Anti-NKX2-1 antibody (2-1) [S4774RM] (STJ11104774)

## **PRODUCT PROPERTIES**

Clonality Monoclonal Clone ID S4774RM Concentration Lot specific Conjugation Unconjugated Purification Affinity purification Dilution Range IHC-P:1:50-1:200

ELISA:Recommended starting concentration is 1 Mu g/mL. Please optimize the concentration based on your specific assay