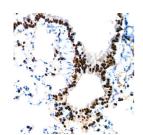

## Anti-NKX2-1 antibody (2-1) [S4774RM] (STJ11104774)

## **PRODUCT PROPERTIES**

Clonality Monoclonal Clone ID S4774RM Concentration Lot specific Conjugation Unconjugated Purification Affinity purification Dilution Range IHC-P:1:50-1:200

ELISA:Recommended starting concentration is 1 Mu g/mL. Please optimize the concentration based on your specific assay