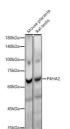

## Anti-P4HA2 antibody (157-333) [S4733RM] (STJ11104733)

## **GENERAL INFORMATION**

Product Type Primary antibodies

Short Description

Applications WB/ELISA

Host/Source Rabbit Reactivity Human/Mouse/Rat

## **PRODUCT PROPERTIES**

Clonality Monoclonal Clone ID S4733RM Concentration Lot specific Conjugation Unconjugated Purification Affinity purification **Dilution** WB:1:2000-1:20000

Range ELISA:Recommended starting concentration is 1 Mu g/mL. Please optimize the concentration based on your specific assay