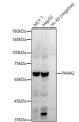

## Anti-P4HA2 antibody (157-333) [S4733RM] (STJ11104733)

## **GENERAL INFORMATION**

Product Type Primary antibodies

Short Description

Applications WB/ELISA

Host/Source Rabbit Reactivity Human/Mouse/Rat

## **PRODUCT PROPERTIES**

Clonality Monoclonal Clone ID S4733RM Concentration Lot specific Conjugation Unconjugated Purification Affinity purification **Dilution** WB:1:2000-1:20000

Range ELISA:Recommended starting concentration is 1 Mu g/mL. Please optimize the concentration based on your specific assay