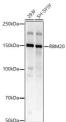

500-1:1000

Range ELISA:Recommended starting concentration is 1 Mu g/mL. Please optimize the concentration based on your specific assay

requirements.

Formulation PBS with 0.05% Proclin300, 50% Glycerol, pH 7.3.

Isotype IgG

**Storage** Store at-20°C for up to 1 year from the date of receipt, and avoid repeat freeze-thaw cycles.

Instruction

## **TARGET INFORMATION**

Gene ID 282996

Gene Symbol RBM20

Uniprot ID RBM20\_HUMAN

Immunogen

Immunogen 820-980

Region

Specificity Recombinant fusion protein containing a sequence corresponding to amino acids 820-980 of human RBM20 (NP\_001127835.2).

 Immunogen
 AKQNEKNKTKRTDRDQEGAD DRKENTMAENEAGKEEQEGM EESPQSVGRQEKEAEFSDPE NTRTKKEQDWESESEAEGES

 Sequence
 WYPTNMEELVTVDEVGEEED FIVEPDIPELEEIVPIDQKD KICPETCLCVTTTLDLDLAQ DFPKEGVKAVGNGAAEISLK S