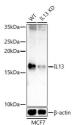

## Anti-IL13 antibody (25-146) (STJ11104717)

## **TARGET INFORMATION**

Gene ID 3596 Gene Symbol IL13

Uniprot ID IL13\_HUMAN

Immunogen Immunogen 25-146

Region

**Specificity** Recombinant fusion protein containing a sequence corresponding to amino acids 25-146 of human IL13 (NP\_002179.2). Immunogen Sequence LTCLGGFASPGPVPPSTALR ELIEELVNITQNQKAPLCNG SMVWSINLTAGMYCAALESL INVSGCSAIEKTQRMLSGFC