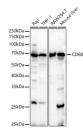

## Anti-CD68 antibody (16-200) (STJ11104713)

## **TARGET INFORMATION**

Gene ID 968

Gene Symbol CD68

Uniprot ID CD68\_HUMAN Immunogen 16-200

Immunogen Region 16-200

Specificity Recombinant fusion protein containing a sequence corresponding to amino acids 16-200 of human CD68 (NP\_001242.2).