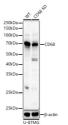

## Anti-CD68 antibody (16-200) (STJ11104713)

## **TARGET INFORMATION**

Gene ID 968

Gene Symbol CD68

Uniprot ID CD68\_HUMAN Immunogen 16-200

Immunogen Region 16-200

Specificity Recombinant fusion protein containing a sequence corresponding to amino acids 16-200 of human CD68 (NP\_001242.2).