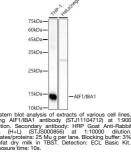

|
| Isotype                | IgG                                                                                                                                 |
| Storage<br>Instruction | Store at-20°C for up to 1 year from the date of receipt, and avoid repeat freeze-thaw cycles.                                       |

## **TARGET INFORMATION**

 Gene ID
 199

 Gene Symbol
 AIF1

 Uniprot ID
 AIF1\_HUMAN

 Immunogen
 1-147

 Region
 Recombinant fusion protein containing a sequence corresponding to amino acids 1-147 of human AIF1/IBA1 (NP\_001614.3).

 Immunogen
 MSQTRDLQGGKAFGLLKAQQ EERLDEINKQFLDDPKYSSD EDLPSKLEGFKEKYMEFDLN GNGDIDIMSLKRMLEKLGVP

 KTHLELKKLIGEVSSGSGET FSYPDFLRMMLGKRSAILKM ILMYEEKAREKEKPTGPPAK KAISELP



This product is suitable for in-vitro studies under the RESEARCH USE ONLY [RUO] licence. This product must not be used as for diagnostic or other medical purposes. St John's Laboratory Ltd, Knowledge Dock Business Centre, University Way, London, E16 2RD | Tel: 0208 223 3081