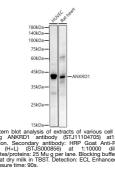

|
| Isotype                | IgG                                                                                                                                 |
| Storage<br>Instruction | Store at-20°C for up to 1 year from the date of receipt, and avoid repeat freeze-thaw cycles.                                       |

## **TARGET INFORMATION**

Gene ID 27063 Gene Symbol ANKRD1 Uniprot ID ANKR1\_HUMAN Immunogen Immunogen 1-130 Region Specificity Sequence

Recombinant fusion protein containing a sequence corresponding to amino acids 1-130 of human ANKRD1 (NP\_055206.2). Immunogen MMVLKVEELVTGKKNGNGEA GEFLPEDFRDGEYEAAVTLE KQEDLKTLLAHPVTLGEQQW KSEKQREAELKKKKLEQRSK LENLEDLEIIIQLKKRKKYR KTKVPVVKEPEPEIITEPVD VPTFLKAALE



This product is suitable for in-vitro studies under the RESEARCH USE ONLY [RUO] licence. This product must not be used as for diagnostic or other medical purposes. St John's Laboratory Ltd, Knowledge Dock Business Centre, University Way, London, E16 2RD | Tel: 0208 223 3081