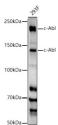

## Anti-ABL1 antibody (1000-1130) [S4698RM] (STJ11104698)

## **TARGET INFORMATION**

Gene ID 25 Gene Symbol ABL1

Uniprot ID ABL1\_HUMAN Immunogen

Immunogen 1000-1130

Region

Specificity Recombinant fusion protein containing a sequence corresponding to amino acids 1000-1130 of human c-Abl (NP\_005148.2). TAFIPLISTRVSLRKTRQPP ERIASGAITKGVVLDSTEAL CLAISRNSEQMASHSAVLEA GKNLYTFCVSYVDSIQQMRN