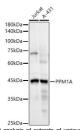

## **TARGET INFORMATION**

Gene ID 5494 Gene Symbol PPM1A

Uniprot ID PPM1A\_HUMAN

Immunogen
Immunogen
Region

Specificity
Immunogen
Sequence

Western blot analysis of extracts of various cell lines using PPM1A antibody (STJ11104695) at1:20000 dilution. Secondary antibody: HRP Goat Anti-Rabbi IgG (H+L) (STJS000856) at 1:10000 dilution Lysates/proteins: 25 Mu g per lane. Blocking buffer 3% nonfat dry milk in TBST. Detection: ECL Enhanced Kit.