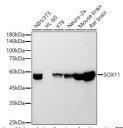

## **TARGET INFORMATION**

Gene ID 6664 Gene Symbol SOX11

Uniprot ID SOX11\_HUMAN

Immunogen Immunogen 1-100

Region

Specificity A synthetic peptide corresponding to a sequence within amino acids 1-100 of human SOX11 (NP\_003099.1).