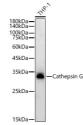

## Anti-CTSG antibody (156-255) [S4681RM] (STJ11104681)

## **GENERAL INFORMATION**

Product Type Primary antibodies

**Short Description** 

Applications WB/ELISA Host/Source Rabbit

Reactivity Human/Mouse/Rat

## **PRODUCT PROPERTIES**

Clonality Monoclonal Clone ID S4681RM Concentration Lot specific Conjugation Unconjugated Purification Affinity purification Dilution Range WB:1:500-1:1000

ELISA:Recommended starting concentration is 1 Mu g/mL. Please optimize the concentration based on your specific assay