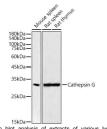

## Anti-CTSG antibody (156-255) [S4681RM] (STJ11104681)

## **GENERAL INFORMATION**

Product Type Primary antibodies

**Short Description** 

Applications WB/ELISA Host/Source Rabbit

Reactivity Human/Mouse/Rat

## **PRODUCT PROPERTIES**

Clonality Monoclonal Clone ID S4681RM Concentration Lot specific Conjugation Unconjugated Purification Affinity purification Dilution Range WB:1:500-1:1000

ELISA:Recommended starting concentration is 1 Mu g/mL. Please optimize the concentration based on your specific assay