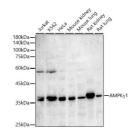

fication Affinity purification Dilution Range WB:1:100-1:500

ELISA:Recommended starting concentration is 1 Mu g/mL. Please optimize the concentration based on your specific assay

requirements.

Formulation PBS with 0.05% Proclin300, 50% Glycerol, pH 7.3.

Isotype IgG

**Storage Instruction** Store at-20°C for up to 1 year from the date of receipt, and avoid repeat freeze-thaw cycles.

## **TARGET INFORMATION**

Gene ID 5571

Gene Symbol PRKAG1

Uniprot ID AAKG1\_HUMAN

Immunogen

Immunogen Region 100-200

**Specificity** A synthetic peptide corresponding to a sequence within amino acids 100-200 of human AMPK Gamma 1 (NP\_002724.1).

 ${\bf lmmunogen} \quad {\sf KSALVQIYELEEHKIETWRE\ VYLQDSFKPLVCISPNASLF\ DAVSSLIRNKIHRLPVIDPE\ SGNTLYILTHKRILKFLKLF\ }$ 

Sequence ITEFPKPEFMSKSLEELQIG T