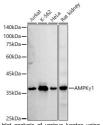

rification Affinity purification Dilution Range WB:1:100-1:500

ELISA:Recommended starting concentration is 1 Mu g/mL. Please optimize the concentration based on your specific assay

requirements.

Formulation PBS with 0.05% Proclin300, 50% Glycerol, pH 7.3.

Isotype IgG

**Storage Instruction** Store at-20°C for up to 1 year from the date of receipt, and avoid repeat freeze-thaw cycles.

## **TARGET INFORMATION**

Gene ID 5571

Gene Symbol PRKAG1

Uniprot ID AAKG1\_HUMAN

Immunogen

Immunogen Region 100-200

**Specificity** A synthetic peptide corresponding to a sequence within amino acids 100-200 of human AMPK Gamma 1 (NP\_002724.1).

 ${\bf lmmunogen} \quad {\sf KSALVQIYELEEHKIETWRE\ VYLQDSFKPLVCISPNASLF\ DAVSSLIRNKIHRLPVIDPE\ SGNTLYILTHKRILKFLKLF\ }$ 

Sequence ITEFPKPEFMSKSLEELQIG T