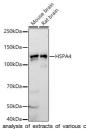

## Anti-HSPA4 antibody (680-840) (STJ11104666)

## **GENERAL INFORMATION**

Product Type Primary antibodies

Short Description

Applications WB/ELISA

Host/Source Rabbit Reactivity Human/Mouse/Rat

## **PRODUCT PROPERTIES**

Clonality Polyclonal

Clone ID

Concentration Lot specific Conjugation Unconjugated Purification Affinity purification **Dilution** WB:1:500-1:1000

Range ELISA:Recommended starting concentration is 1 Mu g/mL. Please optimize the concentration based on your specific assay