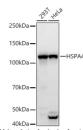

## Anti-HSPA4 antibody (680-840) (STJ11104666)

## **GENERAL INFORMATION**

Product Type Primary antibodies

Short Description

Applications WB/ELISA

Host/Source Rabbit Reactivity Human/Mouse/Rat

## **PRODUCT PROPERTIES**

Clonality Polyclonal

Clone ID

Concentration Lot specific Conjugation Unconjugated Purification Affinity purification **Dilution** WB:1:500-1:1000

Range ELISA:Recommended starting concentration is 1 Mu g/mL. Please optimize the concentration based on your specific assay