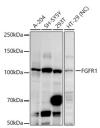

## Anti-FGFR1 antibody (700-822) (STJ11104650)

## **TARGET INFORMATION**

Gene ID 2260

Gene Symbol FGFR1

Uniprot ID FGFR1\_HUMAN Immunogen

Immunogen

Region

Specificity A synthetic peptide corresponding to a sequence within amino acids 700-822 of human FGFR1 (NP $\_$ 075598.2).