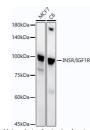

## Anti-INSR/IGF1R antibody (1100-1200 aa) [S4632RM] (STJ11104632)

## **PRODUCT PROPERTIES**

Clonality Monoclonal Clone ID S4632RM Concentration Lot specific Conjugation Unconjugated Purification Affinity purification Dilution Range WB:1:1000-1:5000

ELISA:Recommended starting concentration is 1 Mu g/mL. Please optimize the concentration based on your specific assay