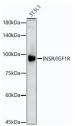

## Anti-INSR/IGF1R antibody (1100-1200 aa) [S4632RM] (STJ11104632)

## **PRODUCT PROPERTIES**

Clonality Monoclonal Clone ID S4632RM Concentration Lot specific Conjugation Unconjugated Purification Affinity purification Dilution Range WB:1:1000-1:5000

ELISA:Recommended starting concentration is 1 Mu g/mL. Please optimize the concentration based on your specific assay