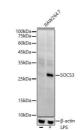

## Anti-SOCS3 antibody (126-225) [S4631RM] (STJ11104631)

## **TARGET INFORMATION**

Gene ID 9021 Gene Symbol SOCS3 Uniprot ID SOCS3\_HUMAN . Immunogen Immunogen 126-225

Region

**Specificity** A synthetic peptide corresponding to a sequence within amino acids 126-225 of human SOCS3 (NP\_003946.3). Immunogen Sequence HYMPPPGAPSFPSPPTEPSS EVPEQPSAQPLPGSPPRRAY YIYSGGEKIPLVLSRPLSSN VATLQHLCRKTVNGHLDSYE