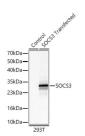

## Anti-SOCS3 antibody (126-225) [S4631RM] (STJ11104631)

## **TARGET INFORMATION**

Gene ID 9021 Gene Symbol SOCS3 Uniprot ID SOCS3\_HUMAN . Immunogen Immunogen 126-225

Region

**Specificity** A synthetic peptide corresponding to a sequence within amino acids 126-225 of human SOCS3 (NP\_003946.3). Immunogen Sequence HYMPPPGAPSFPSPPTEPSS EVPEQPSAQPLPGSPPRRAY YIYSGGEKIPLVLSRPLSSN VATLQHLCRKTVNGHLDSYE