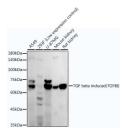

## Anti-TGFBI antibody (550-650) [S4618RM] (STJ11104618)

## **PRODUCT PROPERTIES**

Clonality Monoclonal Clone ID S4618RM Concentration Lot specific Conjugation Unconjugated Purification Affinity purification Dilution Range WB:1:2000-1:10000

ELISA:Recommended starting concentration is 1 Mu g/mL. Please optimize the concentration based on your specific assay

## **TARGET INFORMATION**

Gene ID 7045 Gene Symbol TGFBI Uniprot ID BGH3\_HUMAN . Immunogen Immunogen 550-650

Region

Specificity A synthetic peptide corresponding to a sequence within amino acids 550-650 of human TGF beta induced (TGFBI)