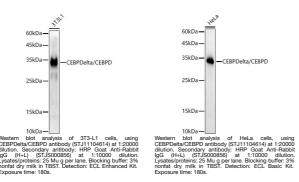

ations WB/ELISA
Host/Source Rabbit
Reactivity Human/Mouse

## **PRODUCT PROPERTIES**

ELISA:Recommended starting concentration is 1 Mu g/mL. Please optimize the concentration based on your specific assay

requirements.

Formulation PBS with 0.05% Proclin300, 0.05% BSA, 50% Glycerol, pH 7.3.

**Isotype** IgG

Storage Store at-20°C for up to 1 year from the date of receipt, and avoid repeat freeze-thaw cycles.

Instruction

## TARGET INFORMATION

Gene ID 1052 Gene Symbol CEBPD

Uniprot ID CEBPD\_HUMAN

Immunogen

Immunogen 50-150

Region

Specificity A synthetic peptide corresponding to a sequence within amino acids 50-150 of human CEBP Delta/CEBPD (NP\_005186.2).

Immunogen PAMYDDESAIDFSAYIDSMA AVPTLELCHDELFADLFNSN HKAGGAGPLELLPGGPARPL GPGPAAPRLLKREPDWGDGD

Sequence APGSLLPAQVAACAQTVVSL A