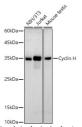

## Anti-CCNH antibody (1-100) [S4592RM] (STJ11104592)

## **TARGET INFORMATION**

Gene ID 902

Gene Symbol CCNH

Uniprot ID CCNH\_HUMAN

Immunogen

Immunogen 1-100 Region

Specificity A synthetic peptide corresponding to a sequence within amino acids 1-100 of human Cyclin H (P51946).