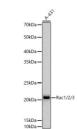

## **GENERAL INFORMATION**

Product Type Primary antibodies

Short Description

Applications WB/ELISA Host/Source Rabbit

Reactivity Human/Mouse/Rat

## **PRODUCT PROPERTIES**

Clonality Polyclonal

Clone ID

Concentration Lot specific Conjugation Unconjugated Purification Affinity purification

**Dilution** WB:1:500-1:2000 Range ELISA:Recommended starting concentration is 1 Mu g/mL. Please optimize the concentration based on your specific assay

## **TARGET INFORMATION**

Gene ID 5879

Gene Symbol RAC1

Uniprot ID RAC1\_HUMAN

Immunogen Immunogen 1-192

Region

Specificity Recombinant fusion protein containing a sequence corresponding to amino acids 1-192 of human Rac1/2/3 (NP\_008839.2). Immunogen MQAIKCVVVGDGAVGKTCLL ISYTTNAFPGEVIPTVFDNY SANVMVDGKPVNLIGLWDTAG QEDYDRLRPLSYPQTDVFLI
Sequence CFSLVSPASFENVRAKWYPE VRHHCPNTPIILVGTKLDLR DDKDTIEKLKEKKLTPITYP QGLAMAKEIGAVKYLECSAL  ${\tt CFSLVSPASFENVRAKWYPE\ VRHHCPNTPIILVGTKLDLR\ DDKDTIEKLKEKKLTPITYP\ QGLAMAKEIGAVKYLECSAL}$ 