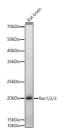

## **GENERAL INFORMATION**

Product Type Primary antibodies

Short Description

Applications WB/ELISA Host/Source Rabbit

Reactivity Human/Mouse/Rat

## **PRODUCT PROPERTIES**

Clonality Polyclonal

Clone ID

Concentration Lot specific Conjugation Unconjugated Purification Affinity purification

**Dilution** WB:1:500-1:2000 Range ELISA:Recommended starting concentration is 1 Mu g/mL. Please optimize the concentration based on your specific assay

## **TARGET INFORMATION**

Gene ID 5879

Gene Symbol RAC1

Uniprot ID RAC1\_HUMAN

Immunogen Immunogen 1-192

Region

Specificity Recombinant fusion protein containing a sequence corresponding to amino acids 1-192 of human Rac1/2/3 (NP\_008839.2). Immunogen MQAIKCVVVGDGAVGKTCLL ISYTTNAFPGEVIPTVFDNY SANVMVDGKPVNLIGLWDTAG QEDYDRLRPLSYPQTDVFLI
Sequence CFSLVSPASFENVRAKWYPE VRHHCPNTPIILVGTKLDLR DDKDTIEKLKEKKLTPITYP QGLAMAKEIGAVKYLECSAL  ${\tt CFSLVSPASFENVRAKWYPE\ VRHHCPNTPIILVGTKLDLR\ DDKDTIEKLKEKKLTPITYP\ QGLAMAKEIGAVKYLECSAL}$ 