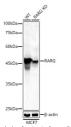

## Anti-RARG antibody (1-70) (STJ11104541)

## **TARGET INFORMATION**

Gene ID 5916

Gene Symbol RARG

Uniprot ID RARG\_HUMAN

Immunogen

Immunogen Region 1-70

**Specificity** Recombinant fusion protein containing a sequence corresponding to amino acids 1-70 of human RARG (NP\_000957.1).