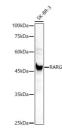

## Anti-RARG antibody (1-70) (STJ11104541)

## **TARGET INFORMATION**

Gene ID 5916

Gene Symbol RARG

Uniprot ID RARG\_HUMAN

Immunogen

Immunogen Region 1-70

**Specificity** Recombinant fusion protein containing a sequence corresponding to amino acids 1-70 of human RARG (NP\_000957.1).