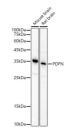

## Anti-PDPN antibody (99-199) (STJ11104515)

## **GENERAL INFORMATION**

Product Type Primary antibodies

**Short Description** 

Applications WB/IHC-P/ELISA Host/Source Rabbit

Reactivity Human/Mouse/Rat

## **PRODUCT PROPERTIES**

Clonality Polyclonal

Clone ID Concentration Lot specific Conjugation Unconjugated Purification Affinity purification Dilution Range WB:1:500-1:1000

IHC-P:1:50-1:200

ELISA:Recommended starting concentration is 1 Mu g/mL. Please optimize the concentration based on your specific assay