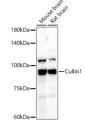

## **GENERAL INFORMATION**

Product Type Primary antibodies

Short

Description

Applications WB/IHC-P/ELISA

Host/Source Rabbit

Reactivity Human/Mouse/Rat

## **PRODUCT PROPERTIES**

Clonality Polyclonal

Clone ID

Concentration Lot specific Conjugation Unconjugated Purification Affinity purification **Dilution** WB:1:500-1:1000 Range IHC-P:1:50-1:200

ELISA:Recommended starting concentration is 1 Mu g/mL. Please optimize the concentration based on your specific assay