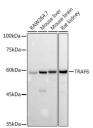

## Anti-TRAF6 antibody (50-150) (STJ11104454)

## **TARGET INFORMATION**

Gene ID 7189 Gene Symbol TRAF6 Uniprot ID TRAF6\_HUMAN Immunogen

Immunogen 50-150

Region

Specificity A synthetic peptide corresponding to a sequence within amino acids 50-150 of human TRAF6 (NP\_004611.1). Immunogen MEEIQGYDVEFDPPLESKYE CPICLMALREAVQTPCGHRF CKACIIKSIRDAGHKCPVDN EILLENQLFPDNFAKREILS Sequence