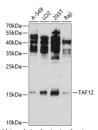

## Anti-TAF12 antibody (1-161) (STJ11104442)

## **TARGET INFORMATION**

Gene ID 6883

Gene Symbol TAF12

Uniprot ID TAF12\_HUMAN

Immunogen Immunogen 1-161

Region

Specificity Recombinant fusion protein containing a sequence corresponding to amino acids 1-161 of human TAF12 (NP\_001128690.1). 
 Immunogen
 MNQFGPSALINLSNFSSIKP EPASTPPQGSMANSTAVVKI PGTPGAGGRLSPENNQVLTK KKLQDLVREVDPNEQLDEDV