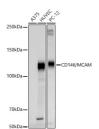

## Anti-MCAM antibody (447-646) (STJ11104370)

## **TARGET INFORMATION**

Gene ID 4162

Gene Symbol MCAM

Uniprot ID MUC18\_HUMAN

Immunogen Immunogen 447-646

Region

Specificity Recombinant fusion protein containing a sequence corresponding to amino acids 447-646 of human CD146/MCAM (NP\_006491.2).