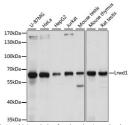

## Anti-LRWD1 antibody (250-350) (STJ11104322)

## **TARGET INFORMATION**

Gene ID 222229 Gene Symbol LRWD1

Uniprot ID LRWD1\_HUMAN

Immunogen

Immunogen 250-350

Region

**Specificity** A synthetic peptide corresponding to a sequence within amino acids 250-350 of human Lrwd1 (NP\_690852.1). Immunogen ASPSAQVEGSPVAGSDGSQP AVKLEPLHFLQCHSKNNSPQ DLETQLWACAFEPAWEEGAT SQTVATCGGEAVCVIDCQTG