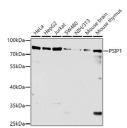

## Anti-PSIP1 antibody (301-530) (STJ11104298)

## **TARGET INFORMATION**

Gene ID 11168

Gene Symbol PSIP1

Uniprot ID PSIP1\_HUMAN

Immunogen Immunogen 301-530

Region

Specificity Recombinant fusion protein containing a sequence corresponding to amino acids 301-530 of human PSIP1 (NP\_150091.2). 
 Immunogen
 NMLKGQHEKEAADRKRKQEE QMETEQQNKDEGKKPEVKKV EKKRETSMDSRLQRIHAEIK NSLKIDNLDVNRCIEALDEL