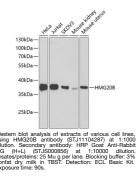

## **PRODUCT PROPERTIES**

| Clonality<br>Clone ID  | Polyclonal                                                                                                                          |
|------------------------|-------------------------------------------------------------------------------------------------------------------------------------|
| Concentration          | Lot specific                                                                                                                        |
| Conjugation            | Unconjugated                                                                                                                        |
| Purification           | Affinity purification                                                                                                               |
| Dilution               | WB:1:500-1:2000                                                                                                                     |
| Range                  | ELISA:Recommended starting concentration is 1 Mu g/mL. Please optimize the concentration based on your specific assay requirements. |
| Formulation            | PBS with 0.02% Sodium Azide, 50% Glycerol, pH 7.3.                                                                                  |
| Isotype                | IgG                                                                                                                                 |
| Storage<br>Instruction | Store at-20°C for up to 1 year from the date of receipt, and avoid repeat freeze-thaw cycles.                                       |

## **TARGET INFORMATION**

Gene ID 10362 Gene Symbol HMG20B Uniprot ID HM20B\_HUMAN Immunogen 1-317 Region Specificity Recombinant fusi Immunogen MSHGPKQPGAA Sequence LNEREQIRTRHI

 
 Specificity
 Recombinant fusion protein containing a sequence corresponding to amino acids 1-317 of human HMG20B (NP\_006330.2).