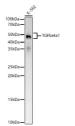

## Anti-TGFB1 antibody [S4240RM] (STJ11104240)

## **PRODUCT PROPERTIES**

Clonality Monoclonal Clone ID S4240RM Concentration Lot specific Conjugation Unconjugated Purification Affinity purification Dilution Range WB:1:2000-1:10000

ELISA:Recommended starting concentration is 1 Mu g/mL. Please optimize the concentration based on your specific assay