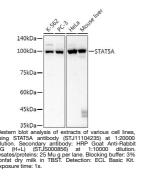

## **PRODUCT PROPERTIES**

Clonality Monoclonal Clone ID S4235RM Concentration Lot specific Conjugation Unconjugated Purification Affinity purification Dilution Range WB:1:10000-1:30000 ELISA:Recommended starting concentration is 1 Mu g/mL. Please optimize the concentration based on your specific assay requirements Formulation PBS with 0.05% Proclin300, 0.05% BSA, 50% Glycerol, pH 7.3. Isotype IgG Storage Store at-20°C for up to 1 year from the date of receipt, and avoid repeat freeze-thaw cycles. Instruction