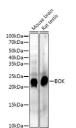

## Anti-BOK antibody (1-100) [S4228RM] (STJ11104228)

## **PRODUCT PROPERTIES**

Clonality Monoclonal Clone ID S4228RM Concentration Lot specific Conjugation Unconjugated Purification Affinity purification Dilution Range WB:1:1000-1:5000

ELISA:Recommended starting concentration is 1 Mu g/mL. Please optimize the concentration based on your specific assay

## **TARGET INFORMATION**

Gene ID 666 Gene Symbol BOK Uniprot ID BOK\_HUMAN

. Immunogen Immunogen 1-100

Region

**Specificity** A synthetic peptide corresponding to a sequence within amino acids 1-100 of human BOK (NP\_115904.1). Immunogen
Sequence
Resvyrnvarquhislqsep