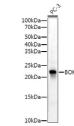

## Anti-BOK antibody (1-100) [S4228RM] (STJ11104228)

## **PRODUCT PROPERTIES**

Clonality Monoclonal Clone ID S4228RM Concentration Lot specific Conjugation Unconjugated Purification Affinity purification Dilution Range WB:1:1000-1:5000

ELISA:Recommended starting concentration is 1 Mu g/mL. Please optimize the concentration based on your specific assay

## **TARGET INFORMATION**

Gene ID 666 Gene Symbol BOK Uniprot ID BOK\_HUMAN

. Immunogen Immunogen 1-100

Region

**Specificity** A synthetic peptide corresponding to a sequence within amino acids 1-100 of human BOK (NP\_115904.1). Immunogen
Sequence
Resvyrnvarquhislqsep