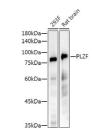

## Anti-ZBTB16 antibody (199-300) [S4224RM] (STJ11104224)

## **TARGET INFORMATION**

Gene ID 7704 Gene Symbol ZBTB16 Uniprot ID ZBT16\_HUMAN

Immunogen 199-300

Immunogen Region

Specificity Recombinant fusion protein containing a sequence corresponding to amino acids 199-300 of human PLZF (NP\_005997.2). Immunogen TKAAVDSLMTIGQSLLQGTL QPPAGPEEPTLAGGGRHPGV AEVKTEMMQVDEVPSQDSPG AAESSISGGMGDKVEERGKE