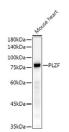

## Anti-ZBTB16 antibody (199-300) [S4224RM] (STJ11104224)

## **TARGET INFORMATION**

Gene ID 7704 Gene Symbol ZBTB16 Uniprot ID ZBT16\_HUMAN

Immunogen 199-300

Immunogen Region

Specificity Recombinant fusion protein containing a sequence corresponding to amino acids 199-300 of human PLZF (NP\_005997.2). Immunogen TKAAVDSLMTIGQSLLQGTL QPPAGPEEPTLAGGGRHPGV AEVKTEMMQVDEVPSQDSPG AAESSISGGMGDKVEERGKE