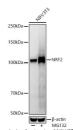

## Anti-NFE2L2 antibody (243-400) [S4220RM] (STJ11104220)

## **TARGET INFORMATION**

Gene ID 4780

Gene Symbol NFE2L2

Uniprot ID NF2L2\_HUMAN

Immunogen Immunogen 243-400

Region

Specificity Recombinant fusion protein containing a sequence corresponding to amino acids 243-400 of human NRF2 (NP\_006155.2).