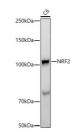

## Anti-NFE2L2 antibody (243-400) [S4220RM] (STJ11104220)

## **TARGET INFORMATION**

Gene ID 4780

Gene Symbol NFE2L2

Uniprot ID NF2L2\_HUMAN

Immunogen Immunogen 243-400

Region

Specificity Recombinant fusion protein containing a sequence corresponding to amino acids 243-400 of human NRF2 (NP\_006155.2).