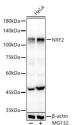

## Anti-NFE2L2 antibody (243-400) [S4220RM] (STJ11104220)

## **TARGET INFORMATION**

Gene ID 4780

Gene Symbol NFE2L2

Uniprot ID NF2L2\_HUMAN

Immunogen Immunogen 243-400

Region

Specificity Recombinant fusion protein containing a sequence corresponding to amino acids 243-400 of human NRF2 (NP\_006155.2).