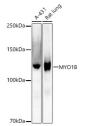

## Anti-MYO1B antibody (916-1136) [S4183RM] (STJ11104183)

## **GENERAL INFORMATION**

Product Type Primary antibodies

Short Description

Applications WB/ELISA Host/Source Rabbit

Reactivity Human/Mouse/Rat

## **PRODUCT PROPERTIES**

Clonality Monoclonal Clone ID S4183RM Concentration Lot specific Conjugation Unconjugated Purification Affinity purification **Dilution** WB:1:500-1:1000

Range ELISA:Recommended starting concentration is 1 Mu g/mL. Please optimize the concentration based on your specific assay