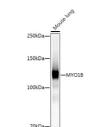

## Anti-MYO1B antibody (916-1136) [S4183RM] (STJ11104183)

## **GENERAL INFORMATION**

Product Type Primary antibodies

Short Description

Applications WB/ELISA Host/Source Rabbit

Reactivity Human/Mouse/Rat

## **PRODUCT PROPERTIES**

Clonality Monoclonal Clone ID S4183RM Concentration Lot specific Conjugation Unconjugated Purification Affinity purification **Dilution** WB:1:500-1:1000

Range ELISA:Recommended starting concentration is 1 Mu g/mL. Please optimize the concentration based on your specific assay