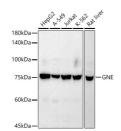

## Anti-GNE antibody (623-722) [S4144RM] (STJ11104144)

## **TARGET INFORMATION**

Gene ID 10020

Gene Symbol GNE

Uniprot ID GLCNE\_HUMAN

. Immunogen

Immunogen Region 623-722

Specificity A synthetic peptide corresponding to a sequence within amino acids 623-722 of human GNE (Q9Y223).