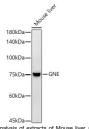

## Anti-GNE antibody (623-722) [S4144RM] (STJ11104144)

## **TARGET INFORMATION**

Gene ID 10020

Gene Symbol GNE

Uniprot ID GLCNE\_HUMAN

. Immunogen

Immunogen Region 623-722

Specificity A synthetic peptide corresponding to a sequence within amino acids 623-722 of human GNE (Q9Y223).